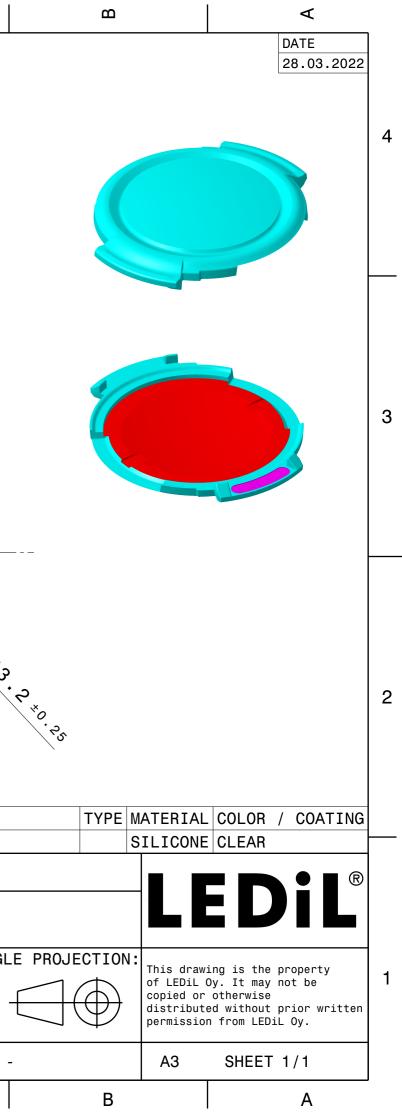

|   | Т                                                                             | G                                                                                                                      | L                    | ш                | D                                                                                                                                                                                                                               | U U                                                                                                              |
|---|-------------------------------------------------------------------------------|------------------------------------------------------------------------------------------------------------------------|----------------------|------------------|---------------------------------------------------------------------------------------------------------------------------------------------------------------------------------------------------------------------------------|------------------------------------------------------------------------------------------------------------------|
| 4 | RZ Lens assem                                                                 | bly to HEKLA Sock                                                                                                      | et                   |                  |                                                                                                                                                                                                                                 |                                                                                                                  |
|   |                                                                               | Section view A-A<br>Scale: 2:1                                                                                         |                      |                  | +<br>0 . 15<br>1 5                                                                                                                                                                                                              |                                                                                                                  |
| 3 | A                                                                             |                                                                                                                        |                      |                  | 3.05                                                                                                                                                                                                                            |                                                                                                                  |
| 2 |                                                                               | the RZ lens and s<br>the RZ lens "legs                                                                                 |                      | locking features |                                                                                                                                                                                                                                 | ogge                                                                                                             |
|   |                                                                               |                                                                                                                        |                      |                  |                                                                                                                                                                                                                                 | 3158_HEKLA-RZ-LENS                                                                                               |
| + | Notes<br>PCB or heatsink<br>LED location<br>Ensure LED fitt.<br>www.ledil.com | in one side of the<br>SOCKET locking fe<br>level.<br>ing from a product specific 3D<br>s about installation please see | model available from |                  | MECHANICAL<br>PRODUCT<br>HEK<br>Plastic moulding general<br>according to DIN 16901-<br>if not otherwise shown :<br>Silicone moulding general<br>according to ISO 3302-1<br>and applies if not other<br>the drawing.<br>SCALE 1: | KLA-RZ-LENS<br>1 tolerances<br>130 and applies<br>in the drawing.<br>al tolerances<br>Class M3<br>rwise shown in |
|   | H                                                                             | G                                                                                                                      |                      |                  |                                                                                                                                                                                                                                 |                                                                                                                  |